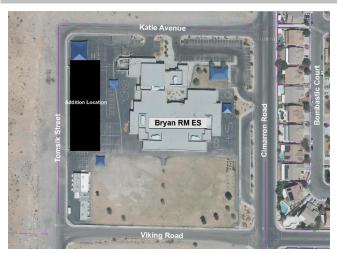

### **Proposed Addition Data**

Building: One 2-story

Addition floor area: +/- 22,927 square feet

Height: 37 feet max

## **PROJECT LOCATION**

APN #: 163-16-301-003