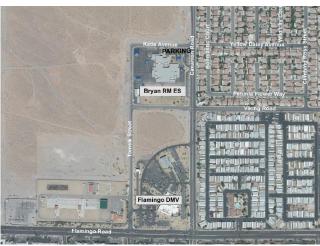

#### **MEETING INFORMATION**

Dear Neighbor, of the Roger M Bryan Elementary School

The Clark County School District would like to invite you to an informal neighborhood meeting at Roger M Bryan Elementary School located at 8255 W Katie Avenue to discuss and receive input on the new building addition to the school. APN: 163-16-301-003

#### **MEETING LOCATION**

Address of Meeting Location

Roger M Bryan Elementary School Multi-purpose Room 8255 W Katie Avenue Las Vegas, NV 89147

Please follow the signs from the parking lot to the Multi-purpose Room

## **PROJECT LOCATION**

APN #: 163-16-301-003