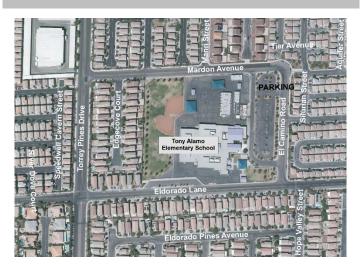

### **MEETING INFORMATION**

Dear Neighbor, of Tony Alamo Elementary School

The Clark County School District would like to invite you to an informal neighborhood meeting at Tony Alamo Elementary School located at 7455 El Camino Road to discuss and receive input on the new addition to the school. APN: 176-11-501-011 & 018

## **PROJECT LOCATION**

APN #: 176-11-501-011 & 018