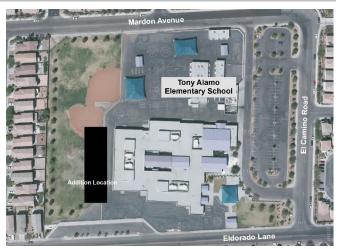

# **Proposed Addition Data**

Building: One 2-Story

Addition floor area: 30,156 square feet

Height: 34 feet 8 inches max